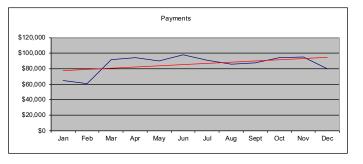

| ABC Dermatology                                                                                                        |                                            |                                            |                                            |                                              |                                            |                                              |                                              |                                            |                                            | MOS<br>DAYS                                |                                            | 12<br>365                                    |                                                    |                                       |                                            |
|------------------------------------------------------------------------------------------------------------------------|--------------------------------------------|--------------------------------------------|--------------------------------------------|----------------------------------------------|--------------------------------------------|----------------------------------------------|----------------------------------------------|--------------------------------------------|--------------------------------------------|--------------------------------------------|--------------------------------------------|----------------------------------------------|----------------------------------------------------|---------------------------------------|--------------------------------------------|
| Practice Analysis                                                                                                      | Year-To-Date 2021                          |                                            |                                            |                                              |                                            |                                              |                                              |                                            |                                            |                                            |                                            |                                              |                                                    |                                       |                                            |
|                                                                                                                        | Jan                                        | Feb                                        | Mar                                        | Apr                                          | May                                        | Jun                                          | Jul                                          | Aug                                        | Sept                                       | Oct                                        | Nov                                        | Dec                                          | TD Total                                           | 2021<br>YTD Avg                       | 2020<br>YTD Avg                            |
| Procedures<br>Total Billed<br>No. of Procedures<br>Average Charge                                                      | \$113,994<br>767<br>\$149                  | \$111,471<br>747<br>\$149                  | \$152,002<br>1064<br>\$143                 | \$163,495<br>1087<br>\$150                   | \$137,197<br>932<br>\$147                  | \$161,461<br>1107<br>\$146                   | \$155,589<br>1052<br>\$148                   | \$118,984<br>823<br>\$145                  | \$152,484<br>1021<br>\$149                 | \$160,122<br>1060<br>\$151                 | \$151,811<br>1040<br>\$146                 | \$122,753<br>822<br>\$149                    | \$1,701,363<br>11522                               | \$141,780<br>960<br>\$148             | \$119,231<br>823<br>\$145                  |
| Payments<br>Insurance Receipts<br>Co-Payments<br>Other Patient Payments                                                | \$42,183<br>\$6,719<br>\$16,030            | \$38,561<br>\$6,589<br>\$15,693            | \$56,448<br>\$9,685<br>\$25,325            | \$55,675<br>\$9,301<br>\$29,588              | \$62,045<br>\$7,773<br>\$19,941            | \$67,038<br>\$9,104<br>\$21,873              | \$59,053<br>\$8,245<br>\$23,338              | \$56,977<br>\$7,502<br>\$21,653            | \$62,266<br>\$8,269<br>\$17,370            | \$65,790<br>\$9,191<br>\$19,672            | \$70,704<br>\$7,703<br>\$16,853            | \$56,615<br>\$6,421<br>\$16,948              | \$693,355<br>\$96,502<br>\$244,284                 | \$57,780<br>\$8,042<br>\$20,357       | \$46,187<br>\$6,513<br>\$15,508            |
| Gross Receipts                                                                                                         | \$64,932                                   | \$60,843                                   | \$91,458                                   | \$94,564                                     | \$89,759                                   | \$98,015                                     | \$90,636                                     | \$86,132                                   | \$87,905                                   | \$94,653                                   | \$95,260                                   | \$79,984                                     | \$1,034,141                                        | \$86,178                              | \$68,207                                   |
| Gross Coll Ratio<br>Net Coll Ratio                                                                                     | 57.0%<br>97.0%                             | 54.6%<br>93.7%                             | 60.2%<br>98.9%                             | 57.8%<br>89.6%                               | 65.4%<br>110.0%                            | 60.7%<br>97.8%                               | 58.3%<br>93.0%                               | 72.4%<br>115.5%                            | 57.6%<br>94.5%                             | 59.1%<br>94.6%                             | 62.7%<br>104.2%                            | 65.2%<br>101.0%                              | 60.8%<br>98.8%                                     |                                       | 57.2%<br>98.1%                             |
| Adjustments<br>Insurance Debits<br>Insurance Credits<br>Patient Debits/Refunds<br>Patient Credits<br>Insurance Offsets | \$137<br>\$45,544<br>\$642<br>\$712<br>\$0 | \$170<br>\$43,176<br>\$354<br>\$768<br>\$0 | \$208<br>\$58,428<br>\$444<br>\$904<br>\$0 | \$262<br>\$53,583<br>\$2,671<br>\$958<br>\$0 | \$239<br>\$60,968<br>\$444<br>\$582<br>\$0 | \$261<br>\$62,461<br>\$2,664<br>\$116<br>\$0 | \$306<br>\$54,898<br>\$1,635<br>\$724<br>\$0 | \$223<br>\$51,644<br>\$547<br>\$234<br>\$0 | \$319<br>\$56,360<br>\$927<br>\$722<br>\$0 | \$338<br>\$56,511<br>\$270<br>\$534<br>\$0 | \$326<br>\$62,763<br>\$327<br>\$482<br>\$0 | \$270<br>\$46,081<br>\$2,304<br>\$280<br>\$0 | \$3,059<br>\$652,417<br>\$13,229<br>\$7,016<br>\$0 | \$255<br>\$54,368<br>\$1,102<br>\$585 | \$195<br>\$49,233<br>\$994<br>\$468<br>\$0 |
| Accounts Receivable<br>Net Receivables                                                                                 | \$3,585                                    | \$7,208                                    | \$1,864                                    | \$17,323                                     | -\$13,429                                  | \$3,794                                      | \$11,272                                     | -\$18,256                                  | \$8,743                                    | \$9,032                                    | -\$6,041                                   | -\$1,018<br><b>E</b>                         | \$87,294<br>Days in A/R>                           | 18.7                                  | \$78,443<br>20.0                           |
| Bad Debt W/O<br>Write Off to Bad Debt<br>Write Off to Collections<br>As % of Charges                                   | \$0<br>\$0<br>0.0%                         | \$81<br>\$2,524<br>2.3%                    | \$164<br>\$2,344<br>1.6%                   | \$76<br>\$3,734<br>2.3%                      | \$0<br>\$0<br>0.0%                         | \$61<br>\$2,824<br>1.8%                      | \$126<br>\$6,841<br>4.5%                     | \$134<br>\$2,361<br>2.1%                   | \$138<br>\$3,447<br>2.4%                   | \$82<br>\$2,096<br>1.4%                    | \$130<br>\$4,026<br>2.7%                   | \$0<br>\$0<br>0.0%                           | \$992<br>\$30,197<br>1.8%                          | \$83<br>\$2,516                       | \$213<br>\$2,214<br>2.0%                   |