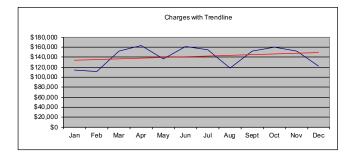

| ABC Dermatology                                                                                                        |                                            |                                            |                                            |                                              |                                            |                                              |                                              |                                            |                                            | MOS<br>DAYS                                |                                            | 12<br>365                                    |                                                    |                                       |                                            |
|------------------------------------------------------------------------------------------------------------------------|--------------------------------------------|--------------------------------------------|--------------------------------------------|----------------------------------------------|--------------------------------------------|----------------------------------------------|----------------------------------------------|--------------------------------------------|--------------------------------------------|--------------------------------------------|--------------------------------------------|----------------------------------------------|----------------------------------------------------|---------------------------------------|--------------------------------------------|
| Practice Analysis                                                                                                      | Year-To-Date 2021                          |                                            |                                            |                                              |                                            |                                              |                                              |                                            |                                            |                                            |                                            |                                              |                                                    |                                       |                                            |
|                                                                                                                        | Jan                                        | Feb                                        | Mar                                        | Apr                                          | May                                        | Jun                                          | Jul                                          | Aug                                        | Sept                                       | Oct                                        | Nov                                        | Dec                                          | TD Total                                           | 2021<br>YTD Avg                       | 2020<br>YTD Avg                            |
| Procedures<br>Total Billed<br>No. of Procedures<br>Average Charge                                                      | \$113,994<br>767<br>\$149                  | \$111,471<br>747<br>\$149                  | \$152,002<br>1064<br>\$143                 | \$163,495<br>1087<br>\$150                   | \$137,197<br>932<br>\$147                  | \$161,461<br>1107<br>\$146                   | \$155,589<br>1052<br>\$148                   | \$118,984<br>823<br>\$145                  | \$152,484<br>1021<br>\$149                 | \$160,122<br>1060<br>\$151                 | \$151,811<br>1040<br>\$146                 | \$122,753<br>822<br>\$149                    | \$1,701,363<br>11522                               | \$141,780<br>960<br>\$148             | \$119,231<br>823<br>\$145                  |
| Payments<br>Insurance Receipts<br>Co-Payments<br>Other Patient Payments                                                | \$42,183<br>\$6,719<br>\$16,030            | \$38,561<br>\$6,589<br>\$15,693            | \$56,448<br>\$9,685<br>\$25,325            | \$55,675<br>\$9,301<br>\$29,588              | \$62,045<br>\$7,773<br>\$19,941            | \$67,038<br>\$9,104<br>\$21,873              | \$59,053<br>\$8,245<br>\$23,338              | \$56,977<br>\$7,502<br>\$21,653            | \$62,266<br>\$8,269<br>\$17,370            | \$65,790<br>\$9,191<br>\$19,672            | \$70,704<br>\$7,703<br>\$16,853            | \$56,615<br>\$6,421<br>\$16,948              | \$693,355<br>\$96,502<br>\$244,284                 | \$57,780<br>\$8,042<br>\$20,357       | \$46,187<br>\$6,513<br>\$15,508            |
| Gross Receipts                                                                                                         | \$64,932                                   | \$60,843                                   | \$91,458                                   | \$94,564                                     | \$89,759                                   | \$98,015                                     | \$90,636                                     | \$86,132                                   | \$87,905                                   | \$94,653                                   | \$95,260                                   | \$79,984                                     | \$1,034,141                                        | \$86,178                              | \$68,207                                   |
| Gross Coll Ratio<br>Net Coll Ratio                                                                                     | 57.0%<br>97.0%                             | 54.6%<br>93.7%                             | 60.2%<br>98.9%                             | 57.8%<br>89.6%                               | 65.4%<br>110.0%                            | 60.7%<br>97.8%                               | 58.3%<br>93.0%                               | 72.4%<br>115.5%                            | 57.6%<br>94.5%                             | 59.1%<br>94.6%                             | 62.7%<br>104.2%                            | 65.2%<br>101.0%                              | 60.8%<br>98.8%                                     |                                       | 57.2%<br>98.1%                             |
| Adjustments<br>Insurance Debits<br>Insurance Credits<br>Patient Debits/Refunds<br>Patient Credits<br>Insurance Offsets | \$137<br>\$45,544<br>\$642<br>\$712<br>\$0 | \$170<br>\$43,176<br>\$354<br>\$768<br>\$0 | \$208<br>\$58,428<br>\$444<br>\$904<br>\$0 | \$262<br>\$53,583<br>\$2,671<br>\$958<br>\$0 | \$239<br>\$60,968<br>\$444<br>\$582<br>\$0 | \$261<br>\$62,461<br>\$2,664<br>\$116<br>\$0 | \$306<br>\$54,898<br>\$1,635<br>\$724<br>\$0 | \$223<br>\$51,644<br>\$547<br>\$234<br>\$0 | \$319<br>\$56,360<br>\$927<br>\$722<br>\$0 | \$338<br>\$56,511<br>\$270<br>\$534<br>\$0 | \$326<br>\$62,763<br>\$327<br>\$482<br>\$0 | \$270<br>\$46,081<br>\$2,304<br>\$280<br>\$0 | \$3,059<br>\$652,417<br>\$13,229<br>\$7,016<br>\$0 | \$255<br>\$54,368<br>\$1,102<br>\$585 | \$195<br>\$49,233<br>\$994<br>\$468<br>\$0 |
| Accounts Receivable<br>Net Receivables                                                                                 | \$3,585                                    | \$7,208                                    | \$1,864                                    | \$17,323                                     | -\$13,429                                  | \$3,794                                      | \$11,272                                     | -\$18,256                                  | \$8,743                                    | \$9,032                                    | -\$6,041                                   | -\$1,018<br><b>E</b>                         | \$87,294<br>Days in A/R>                           | 18.7                                  | \$78,443<br>20.0                           |
| Bad Debt W/O<br>Write Off to Bad Debt<br>Write Off to Collections<br>As % of Charges                                   | \$0<br>\$0<br>0.0%                         | \$81<br>\$2,524<br>2.3%                    | \$164<br>\$2,344<br>1.6%                   | \$76<br>\$3,734<br>2.3%                      | \$0<br>\$0<br>0.0%                         | \$61<br>\$2,824<br>1.8%                      | \$126<br>\$6,841<br>4.5%                     | \$134<br>\$2,361<br>2.1%                   | \$138<br>\$3,447<br>2.4%                   | \$82<br>\$2,096<br>1.4%                    | \$130<br>\$4,026<br>2.7%                   | \$0<br>\$0<br>0.0%                           | \$992<br>\$30,197<br>1.8%                          | \$83<br>\$2,516                       | \$213<br>\$2,214<br>2.0%                   |